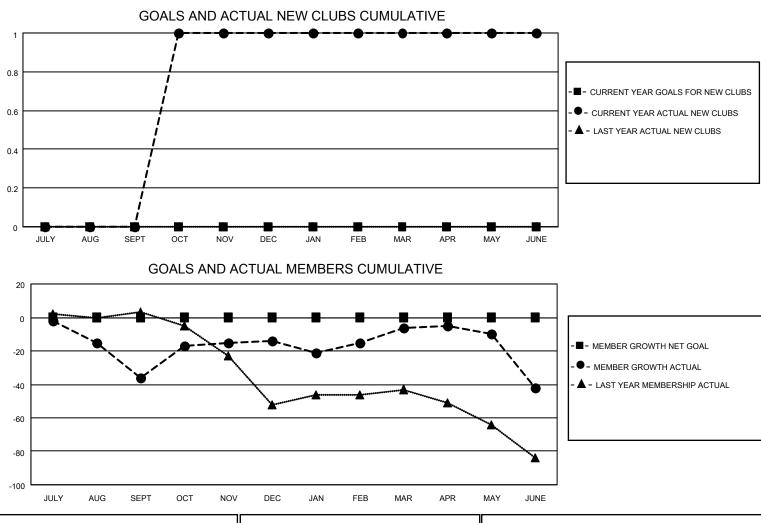

## LOCATION NEVADA

District 46

Results as of: 6/30/2021

| Clubs                 |               |           |               | Members               |                         |                         |                                                    |  |
|-----------------------|---------------|-----------|---------------|-----------------------|-------------------------|-------------------------|----------------------------------------------------|--|
| RESULTS FOR 2020-2021 |               |           |               | RESULTS FOR 2020-2021 |                         |                         |                                                    |  |
| QUARTER               | NEW CLUB GOAL | NEW CLUBS | DROPPED CLUBS | QUARTER MEI           | MBER GROWTH NET<br>GOAL | MEMBER GROWTH<br>ACTUAL | DROPPED<br>MEMBERS ACTUAL<br>(including transfers) |  |
| JULY/AUG/SEPT         | 0             | 0         | 0             | JULY/AUG/SEPT         | 0                       | 27                      | 61                                                 |  |
| OCT/NOV/DEC           | 0             | 1         | 1             | OCT/NOV/DEC           | 0                       | 66                      | 39                                                 |  |
| JAN/FEB/MAR           | 0             | 0         | 0             | JAN/FEB/MAR           | 0                       | 35                      | 26                                                 |  |
| APR/MAY/JUNE          | 0             | 0         | 0             | APR/MAY/JUNE          | 0                       | 45                      | 76                                                 |  |

| DROPPED CLUBS: 1 |     | 25 CLUBS OF 43 ADDED 1 OR MORE | GENDER DISTRIBUTION        |              |     |
|------------------|-----|--------------------------------|----------------------------|--------------|-----|
|                  |     | NEW MEMBERS                    | MALE                       | 539 (56.98%) |     |
|                  |     |                                | FEMALE                     | 407 (43.02%) |     |
| DROPPED MEMBERS  |     |                                |                            |              |     |
| DECEASED         | 26  | CLICK HERE FOR CUMULATIVE      | TOTAL FAMILY UNIT MEMBERS  |              | 185 |
| CLUB CANCELLED   | 0   | MEMBERSHIP DATA                |                            | 00           |     |
| OTHER            | 176 |                                | FAMILY MEMBERS PAYING HALF |              | 99  |
| TOTAL            | 202 |                                |                            |              |     |
|                  |     |                                |                            |              |     |